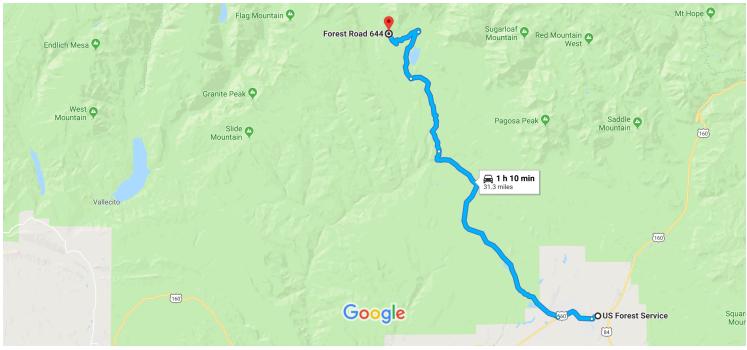

## US Forest Service to Forest Rd 644, Pagosa Springs, CO 81147

Driving Directions to Weminuche # 592 Trailhead

Map data ©2019 Google 2 mi

## **US Forest Service**

180 Pagosa St, Pagosa Springs, CO 81147

| 1        | 1.       | Head west on Main St/Pagosa St toward S<br>Continue to follow Main St | 2nd St                 |
|----------|----------|-----------------------------------------------------------------------|------------------------|
| 1        | 2.       | Continue onto US-160 W/San Juan St                                    | — 0.5 mi               |
| L,       | 3.       | Turn right onto Piedra Rd                                             | - 2.4 mi               |
| t        | 4.       | Continue onto Forest Rd 631/Forest Service                            | 15.7 mi<br><b>e Rd</b> |
|          |          | 631                                                                   |                        |
| <b>L</b> | 5.       | 631<br>Turn right onto Forest Rd 640                                  | — 6.2 mi               |
| r•<br>≁1 | 5.<br>6. | Turn right onto Forest Rd 640                                         | — 6.2 mi<br>— 3.5 mi   |

## Forest Rd 644

Pagosa Springs, CO 81147

These directions are for planning purposes only. You may find that construction projects, traffic, weather, or other events may cause conditions to differ from the map results, and you should plan your route accordingly. You must obey all signs or notices regarding your route.