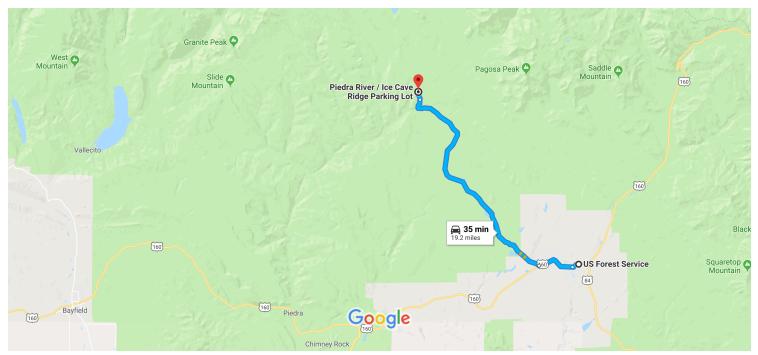

Driving Directions to Piedra River Trailhead

0.5 mi

Map data ©2019 Google 2 mi \_\_\_\_\_

## **US Forest Service**

180 Pagosa St, Pagosa Springs, CO 81147

- 1. Head west on Main St/Pagosa St toward S 2nd St
  - ① Continue to follow Main St

0.5 mi

2. Continue onto US-160 W/San Juan St

→ 3. Turn right onto Piedra Rd

\_\_\_\_\_\_ 15.7 mi

Continue onto Forest Rd 631/Forest Service Rd 631

1 Destination will be on the left

Piedra River / Ice Cave Ridge Parking Lot

Pagosa Springs, CO 81147

These directions are for planning purposes only. You may find that construction projects, traffic, weather, or other events may cause conditions to differ from the map results, and you should plan your