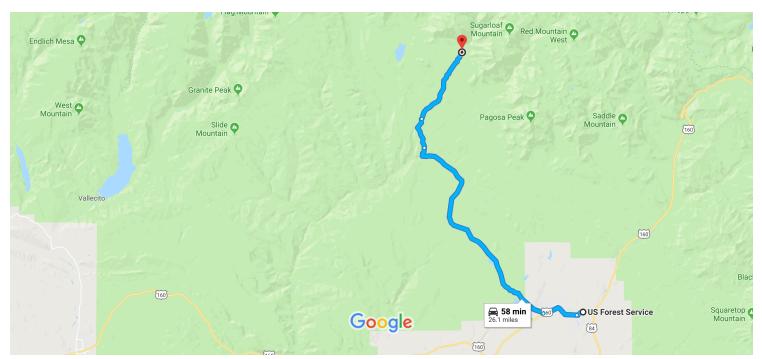

## US Forest Service to Hinsdale County, Colorado 81147

Driving Directions to Middle Fork TH # 589

144 ft

5.4 mi

Map data ©2019 Google 2 mi \_\_\_\_\_

## **US Forest Service**

180 Pagosa St, Pagosa Springs, CO 81147

Turn right onto Taylor Ln

Turn left onto Forest Service Rd 636

|   |    | 1 Continue to follow Main St                   |                        |
|---|----|------------------------------------------------|------------------------|
| 1 | 2. | Continue onto US-160 W/San Juan St             | - 0.5 mi               |
| Ļ | 3. | Turn right onto Piedra Rd                      | 2.4 mi                 |
| 1 | 4. | Continue onto Forest Rd 631/Forest Service 631 | 15.7 mi<br>• <b>Rd</b> |
|   |    |                                                | - 2.1 mi               |

1. Head west on Main St/Pagosa St toward S 2nd St