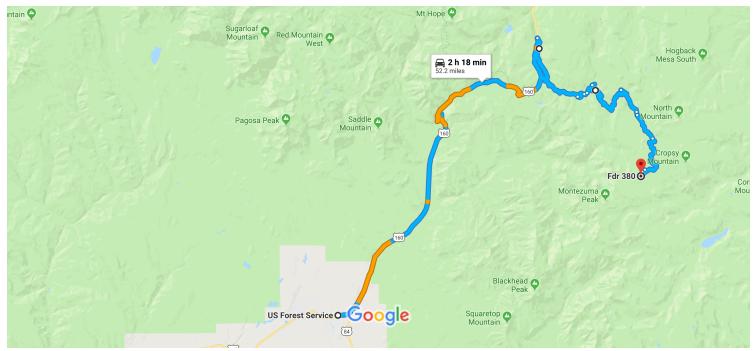

## US Forest Service to Fdr 380, Pagosa Springs, CO Drive 52.2 miles, 2 h 18 min 81147

Driving Directions to Long Trek Peak Trailhead

Map data ©2019 Google 2 mi \_\_\_\_\_

## **US Forest Service**

180 Pagosa St, Pagosa Springs, CO 81147

1. Head east on US-160 E/Main St/Pagosa St toward
 N 1st St

(i) Continue to follow US-160 E

- 35 min (28.8 mi)

## Continue on Pass Creek Rd. Drive to Fdr 380 in Conejos County

|          |    |                                 | 1 h 35 min (23.5 mi) |
|----------|----|---------------------------------|----------------------|
| <b>₽</b> | 2. | Turn right onto Pass Creek Rd   | ,                    |
| 4        | 3. | Turn left to stay on Pass Creek | Rd 6.6 mi            |
|          |    |                                 | 0.8 mi               |
| <b>L</b> | 4. | Turn right                      |                      |
|          |    |                                 | 0.2 mi               |
| 1        | 5. | Continue onto County Rd 21      |                      |
|          |    |                                 | 0.7 mi               |
| <b>L</b> | 6. | Turn right                      |                      |
| -        |    |                                 | 6.5 mi               |
| <b>+</b> | 7  | Turn right                      | 0.5 1111             |
| •        | ,. |                                 | 1.0:                 |
|          |    |                                 | 1.9 mi               |

| 5        | 8.  | Slight left                                             |          |
|----------|-----|---------------------------------------------------------|----------|
| <b>L</b> | 9.  | Keep right                                              | - 0.2 mi |
| ~        | 10. | Slight right                                            | - 2.0 mi |
| 4        | 11. | Turn left                                               | - 3.8 mi |
| 1        | 12. | Continue onto Fdr 380  Destination will be on the right | 0.2 mi   |
|          |     |                                                         | 0.5 mi   |

## Fdr 380

Pagosa Springs, CO 81147

These directions are for planning purposes only. You may find that construction projects, traffic, weather, or other events may cause conditions to differ from the map results, and you should plan your route accordingly. You must obey all signs or notices regarding your route.