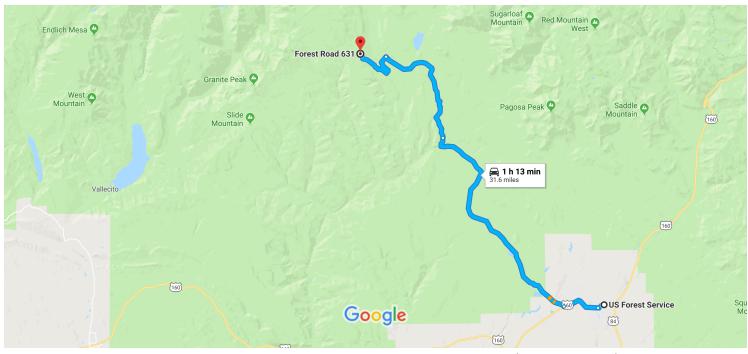

## Google Maps

## US Forest Service to Forest Rd 631, Pagosa Springs, CO 81147

Driving Directions to Little Sand Creek North # 591

Map data ©2019 Google 2 mi

## **US Forest Service**

180 Pagosa St, Pagosa Springs, CO 81147

| 1          | 1. | Head west on Main St/Pagosa St toward S 2nd St<br>Continue to follow Main St                             |
|------------|----|----------------------------------------------------------------------------------------------------------|
| 1          | 2. |                                                                                                          |
| <b>r</b> ≁ | 3. | 2.4 mi                                                                                                   |
| t          | 4. | 15.7 mi<br>Continue onto Forest Rd 631/Forest Service Rd<br>631                                          |
| 4          | 5. | 8.5 mi<br>Turn left to stay on Forest Rd 631/Forest Service<br>Rd 631<br>Destination will be on the left |
|            |    | 4.5 mi                                                                                                   |

Forest Rd 631 Pagosa Springs, CO 81147 These directions are for planning purposes only. You may find that construction projects, traffic, weather, or other events may cause conditions to differ from the map results, and you should plan your route accordingly. You must obey all signs or notices regarding your route.