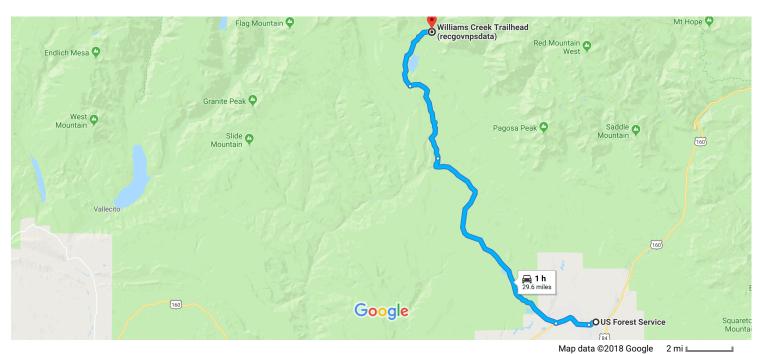

## **US Forest Service**

180 Pagosa St, Pagosa Springs, CO 81147

1. Head west on Main St/Pagosa St toward S 2nd St

Continue to follow Main St

† 2. Continue onto US-160 W/San Juan St

→ 3. Turn right onto Piedra Rd

4. Continue onto Forest Rd 631/Forest Service Rd 631

6.2 mi

5. Turn right onto Forest Rd 640

Destination will be on the left

— 4.7 mi

0.5 mi

15.7 mi

## Williams Creek Trailhead (recgovnpsdata)

Pagosa Springs, CO 81147

These directions are for planning purposes only. You may find that construction projects, traffic, weather, or other events may cause conditions to differ from the map results, and you should plan your route accordingly. You must obey all signs or notices regarding your route.